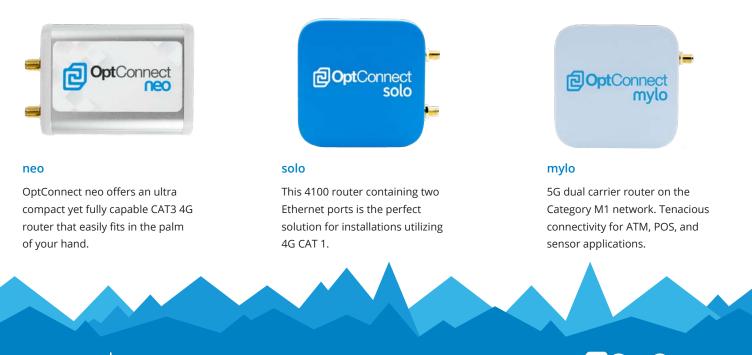

D PARTNER

## HEADACHE-FREE WIRELESS CONNECTIVITY

OptConnect provides a secure and reliable monitored wireless connection to the Internet for unattended equipment that is easy, low-risk, and convenient - all supported by a superior customer service infrastructure.



COST SAVINGS All-Inclusive plan no upfront costs



SPEED TO MARKET Plug & Play



**REDUCE DOWNTIME** Reliable Connectivity



EASE OF DEPLOYMENT No Coordination with Local IT Needed



## **②** OPTCONNECT FULLY MANAGED SOLUTION



Hardware & Device Activation







Data Plan



Summit - Customer Portal



Data Overage Risk Mitigation





Real-Time Monitoring/Management









## **NEED MORE INFORMATION?**

Contact D&S Vending Inc., an OptConnect Certified Partner, at 1-800-445-8363 or jason-

## **OPTCONNECT DEVICES**





OptConnect CERTIFIED PARTNER